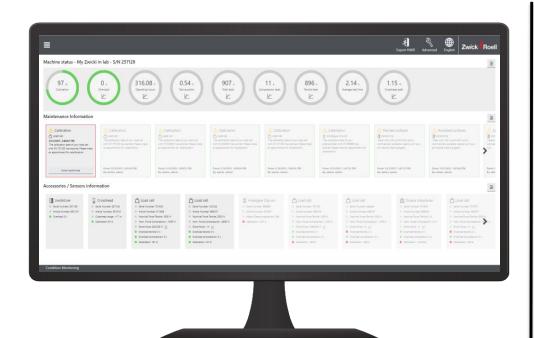

### **Condition Monitoring Features**

Condition Monitoring displays the current condition of the testing machine, sensors and accessories. The integrated maintenance guide makes maintenance plannable and traceable.

http://zue-w-15701:3200/

- Easy access via web browser
- Maximum transparency
  - For the machine
  - For necessary maintenance
  - For sensors and accessories
- Electronic maintenance guide
  - Configurable
  - Traceable
  - Predictive
  - Exportable
- E-mail alert system / proactive information on critical machine conditions
- Long-term trend analyses of machine and sensor conditions