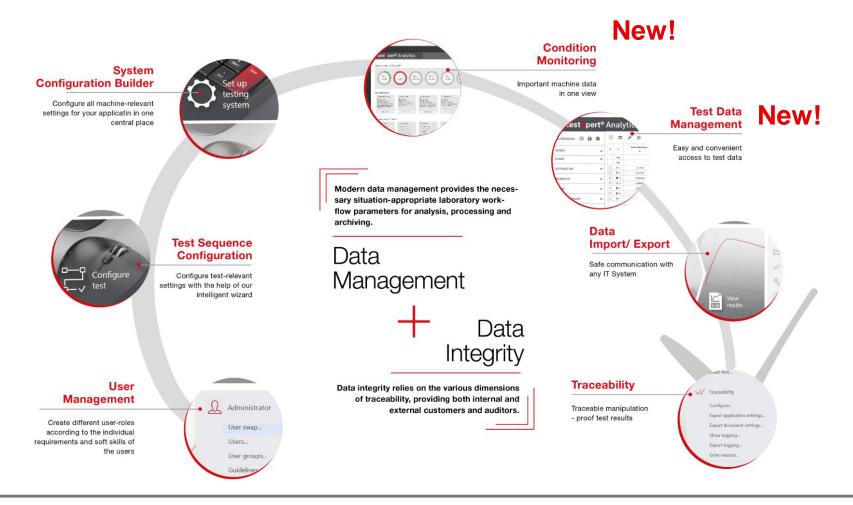

## **Data Management Overview**

Intelligent software features that go far beyond just testing, to guarantee reliable test results.

### **Condition Monitoring Features**

Condition Monitoring displays the current condition of the testing machine, sensors and accessories. The integrated maintenance guide makes maintenance plannable and traceable.

... Reliable test results based on perfect machine condition.