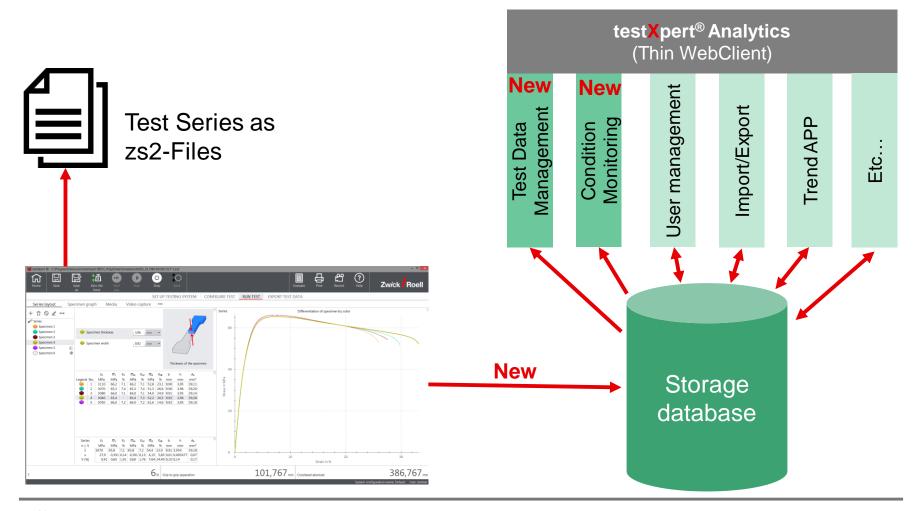

# System architectur

Since testXpert III V1.5, all test and machine data can be stored in a database for further analysis.

# testXpert® - Analytics

Test Data Management as a new possibility to analyze all your test data just via a web browser, at any time and from anywhere.