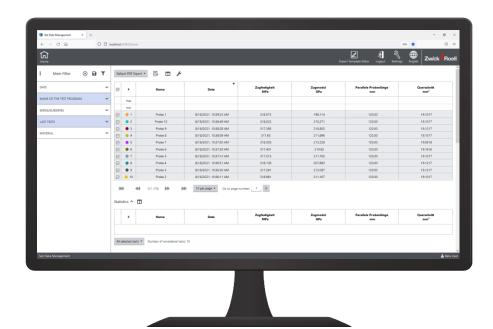

# testXpert® - Analytics

Test Data Management as a new possibility to analyze all your test data just via a web browser, at any time and from anywhere.

### http://zue-w-0826:3060/home

→ Available with testXpert III V1.7 (01/2022) in the foc basic package

- Easy access to test data independent of testXpert
- Compilation of test data from different test series
- Search using simple filter criteria
- Direct test report output
- Traceable, scalable and secure data management
- Long term statistics over several test series and testing machines